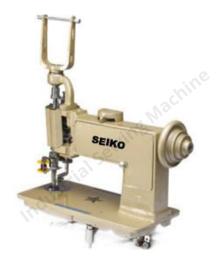

## **Industrial Sewing Machine**

**AARI EMBROIDERY [GK-1114]** 

AARI DORI[GK-1115]

**ZIG-ZAG [130-K]** 

UMBRELLA TA-1 [103-K]

**UMBRELLA TA-2[95-T-10]** 

**LEATHER MASTER[31-K]** 

OVERLOCK[81- K-6]