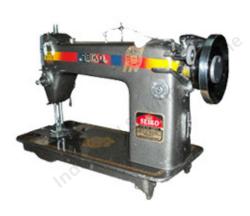

## **Industrial Sewing Machine**

**AARI EMBROIDERY [GK-1114]** 

AARI DORI[GK-1115]

**ZIG-ZAG [130-K]** 

UMBRELLA TA-1 [103-K]

**UMBRELLA TA-2[95-T-10]** 

**LEATHER MASTER[31-K]** 

OVERLOCK[81- K-6]