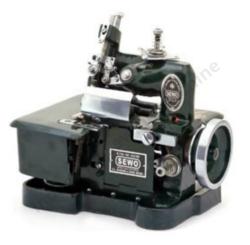

## **Industrial Sewing Machine**

**AARI EMBROIDERY [GK-1114]** 

AARI DORI[GK-1115]

**ZIG-ZAG [130-K]** 

UMBRELLA TA-1 [103-K]

**UMBRELLA TA-2[95-T-10]** 

**LEATHER MASTER[31-K]** 

OVERLOCK[81- K-6]