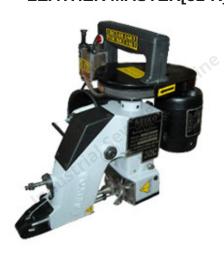

## **Industrial Sewing Machine**

**AARI EMBROIDERY [GK-1114]** 

AARI DORI[GK-1115]

**ZIG-ZAG [130-K]** 

UMBRELLA TA-1 [103-K]

**UMBRELLA TA-2[95-T-10]** 

**LEATHER MASTER[31-K]** 

OVERLOCK[81- K-6]