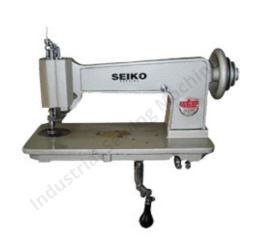

## **Industrial Sewing Machine**

**AARI EMBROIDERY [GK-1114]** 

AARI DORI[GK-1115]

**ZIG-ZAG [130-K]** 

UMBRELLA TA-1 [103-K]

**UMBRELLA TA-2[95-T-10]** 

**LEATHER MASTER[31-K]** 

OVERLOCK[81- K-6]