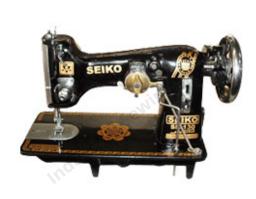

nit has been exporting its products to Europe, united States, eastern Asian, Middle East & African, Nigeria ,Lagos, Kenia, Ghana, UAE, Saudi Arabia, Dubai, Pakistan, Afghanistan Countries etc. With the industrial experience of 59 years, we offer the most innovative, reliable Sewing Machines ensuring full customer satisfaction. We have engaged ourselves in the manufacturing and export of Domestic & Industrial Sewing Machines like Handle Operating Chain Stitch Machine (Aari Machine),Dori Machine, ,TA-1 Umbrella[103 -K], TA-2 Umbrella Machine[95-T-10], ZIG-ZAG Embroidery Machine, Portable Bag Closer with Pump for auto lubricating, Leather Stitching, Over Lock Machines & Electric Motor with Regulator.



## **Industrial Sewing Machine**



**AARI EMBROIDERY [GK-1114]** 



AARI DORI[GK-1115]



**ZIG-ZAG [130-K]** 



UMBRELLA TA-1 [103-K]



**UMBRELLA TA-2[95-T-10]** 



**LEATHER MASTER[31-K]** 



OVERLOCK[81- K-6]



**SEWING MACHINE STAND** 



**BAG CLOSER [MODEL -D]** 





#### HAND KNITTING MACHINE

# **Domestic Sewing Machine**



TAILOR MODEL DELUXE MODEL LINK MODEL

## **Other Products**



**SEWING MACHINE MOTORS**